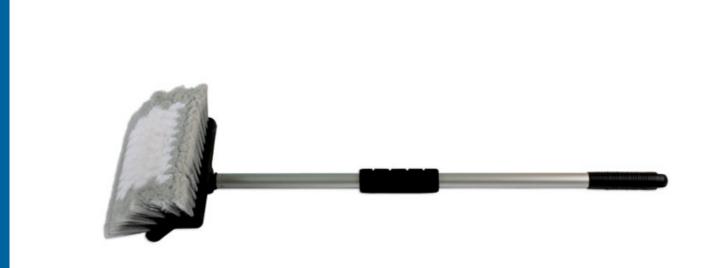

## Wash Brush 70cm Handle

Purpose designed vehicle cleaning brush, with strong, lightweight twin grip aluminium handle and super soft angled brush head. The narrow, 250mm wide brush head easily fits a standard bucket and the soft, long bristles are designed to be gentle on paintwork. Strong, lightweight aluminium handle with 70cm reach, ideal for cleaning car roofs as well as reducing the need to bend down when using a water bucket. A much faster, easier option for car cleaning than a traditional sponge.

## **Additional Information**

- Purpose designed wash brush with angled head for car or domestic use.
- Brush head size: 250 x 150mm, loaded with super soft, non marking bristles for effective cleaning without damaging surfaces.
- Light, strong aluminium handle with twin grip for ease of use.
- 700mm long handle for greater flexibility & easier to reach either the water bucket or car roof.
- Extendable, flow thru brushes also available, see Laser Part Nos 3874 (1.0 - 1.7m), 5408 (1.8 - 3.2m). Replacement brush head available, see Laser Part No. 3875.