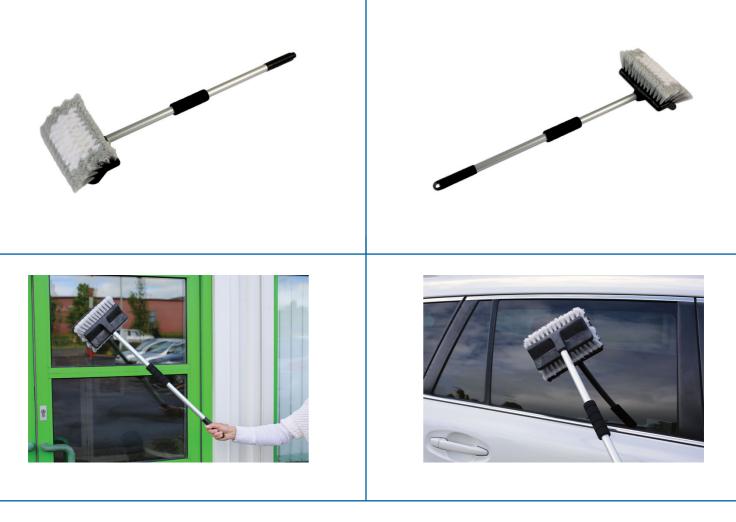

## Wash Brush 70cm Handle

Purpose designed vehicle cleaning brush, with strong, lightweight twin grip aluminium handle and super soft angled brush head. The narrow, 250mm wide brush head easily fits a standard bucket and the soft, long bristles are designed to be gentle on paintwork. Strong, lightweight aluminium handle with 70cm reach, ideal for cleaning car roofs as well as reducing the need to bend down when using a water bucket. A much faster, easier option for car cleaning than a traditional sponge.

## **Additional Information**

- Purpose designed wash brush with angled head for car or domestic use.
- Brush head size: 250 x 150mm, loaded with super soft, non marking bristles for effective cleaning without damaging surfaces.
- Light, strong aluminium handle with twin grip for ease of use.
- 700mm long handle for greater flexibility & easier to reach either the water bucket or car roof.
- Extendable, flow thru brushes also available, see Laser Part Nos 3874 (1.0 - 1.7m), 5408 (1.8 - 3.2m). Replacement brush head available, see Laser Part No. 3875.